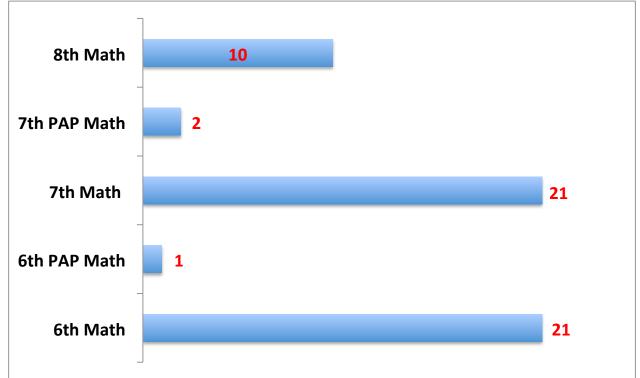

| 97.2%                                                                   | 97.2%                                                   |
| 96.6%              | 97.5%                                        | 96.4%                                                                   | 96.8%                                                   |
| 96.3%              | 96.1%                                        | 95.6%                                                                   | 96.0%                                                   |
|                    | <b>6th</b><br><b>97.0%</b><br>97.4%<br>96.6% | 2<br><b>6th 7th</b><br><b>97.0% 96.8%</b><br>97.4% 97.1%<br>96.6% 97.5% | 2 1   6th 7th   97.0% 96.8%   97.4% 97.1%   97.5% 96.4% |





## Math Failures by Grade Level





## Social Studies Failures by Grade Level



## **Elective Failures by Grade Level**



**5th Six Weeks Dashboard 2014-2015**