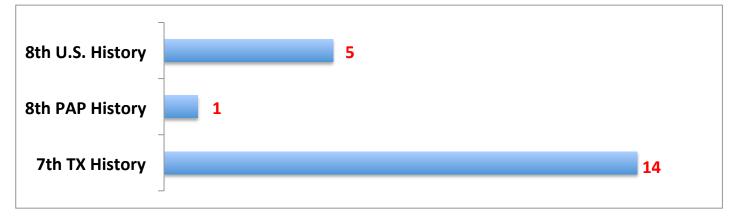

| 97.2%                                                   |
| 96.6%              | 97.5%                                        | 96.4%                                                                   | 96.8%                                                   |
| 96.3%              | 96.1%                                        | 95.6%                                                                   | 96.0%                                                   |
|                    | <b>6th</b><br><b>97.0%</b><br>97.4%<br>96.6% | 2<br><b>6th 7th</b><br><b>97.0% 96.8%</b><br>97.4% 97.1%<br>96.6% 97.5% | 2 1   6th 7th   97.0% 96.8%   97.4% 97.1%   97.5% 96.4% |





## Math Failures by Grade Level





## Social Studies Failures by Grade Level



## **Elective Failures by Grade Level**



**5th Six Weeks Dashboard 2014-2015**