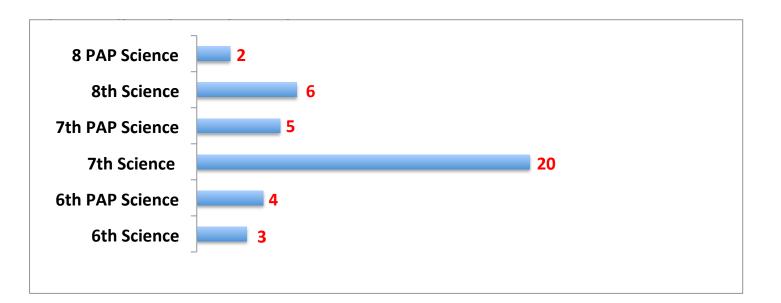

| 97.2%                                                                   | 97.2%                                                   |
| 96.6%              | 97.5%                                        | 96.4%                                                                   | 96.8%                                                   |
| 96.3%              | 96.1%                                        | 95.6%                                                                   | 96.0%                                                   |
|                    | <b>6th</b><br><b>97.0%</b><br>97.4%<br>96.6% | 2<br><b>6th 7th</b><br><b>97.0% 96.8%</b><br>97.4% 97.1%<br>96.6% 97.5% | 2 1   6th 7th   97.0% 96.8%   97.4% 97.1%   97.5% 96.4% |





## Math Failures by Grade Level





## Social Studies Failures by Grade Level



## **Elective Failures by Grade Level**



**5th Six Weeks Dashboard 2014-2015**