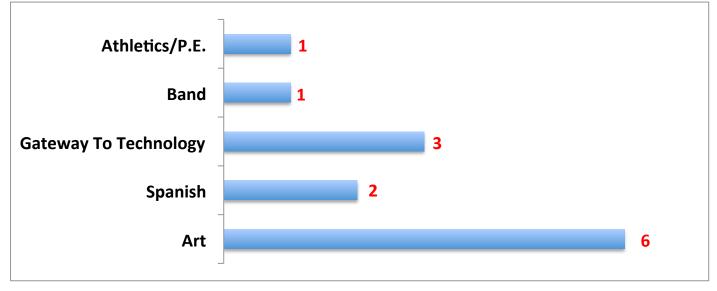

| 97.2%                                                   |
| 96.6%              | 97.5%                                        | 96.4%                                                                   | 96.8%                                                   |
| 96.3%              | 96.1%                                        | 95.6%                                                                   | 96.0%                                                   |
|                    | <b>6th</b><br><b>97.0%</b><br>97.4%<br>96.6% | 2<br><b>6th 7th</b><br><b>97.0% 96.8%</b><br>97.4% 97.1%<br>96.6% 97.5% | 2 1   6th 7th   97.0% 96.8%   97.4% 97.1%   97.5% 96.4% |





## Math Failures by Grade Level





## Social Studies Failures by Grade Level



## **Elective Failures by Grade Level**



**5th Six Weeks Dashboard 2014-2015**