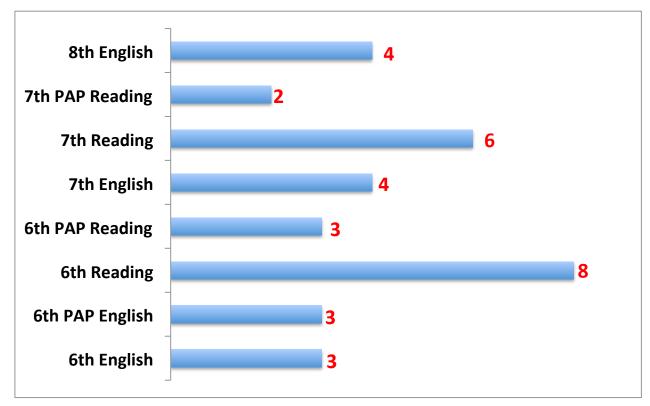

| 97.1%                                        | 97.2%                                                                   | 97.2%                                                   |
| 96.6%              | 97.5%                                        | 96.4%                                                                   | 96.8%                                                   |
| 96.3%              | 96.1%                                        | 95.6%                                                                   | 96.0%                                                   |
|                    | <b>6th</b><br><b>97.0%</b><br>97.4%<br>96.6% | 2<br><b>6th 7th</b><br><b>97.0% 96.8%</b><br>97.4% 97.1%<br>96.6% 97.5% | 2 1   6th 7th   97.0% 96.8%   97.4% 97.1%   97.5% 96.4% |





## Math Failures by Grade Level





## Social Studies Failures by Grade Level



## **Elective Failures by Grade Level**



**5th Six Weeks Dashboard 2014-2015**